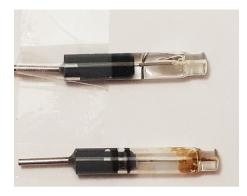

Effect of the sample quality on the probe condition - Top: healthy probe; Bottom: fouled probe.

SafeGuard™ Pro real-time water quality analyzer support system.